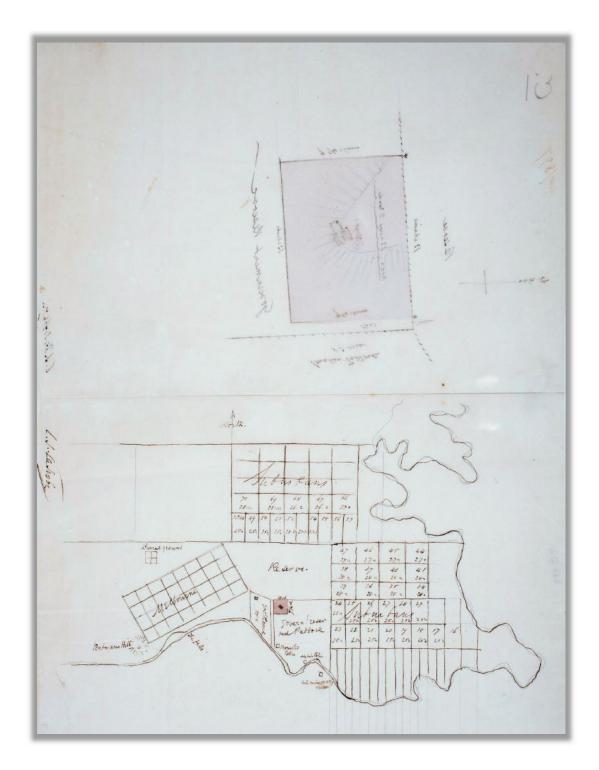

## **Charles Joseph La Trobe – Manuscript Maps**

Sketch plan and map showing Melbourne and detail of block of land adjacent to Government reserve, 1840

Dixson Library, State Library of New South Wales, Ca 84/23
Online at https://collection.sl.nsw.gov.au/record/74Vvwp3w66rA