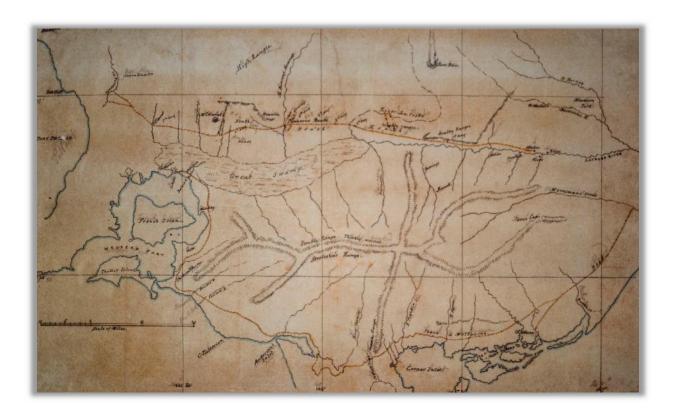

## Map of Gippsland, 1845-47

Manuscripts Collection, State Library Victoria, H7567.

Accessible online at https://www.latrobesociety.org.au/images/LaTrobeMapOfGippsland.jpg.