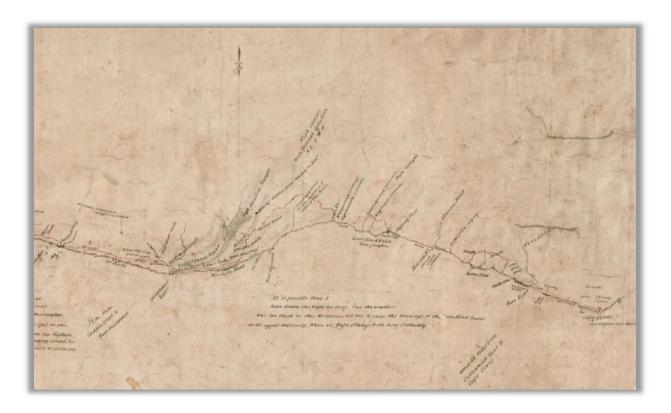

Rough tracing of the features of the coast from the Hopkins to Cape Otway, 1845 Dec.-1846 Apr. Manuscripts Collection, State Library Victoria, MS 10852.

Online at http://handle.slv.vic.gov.au/10381/282977